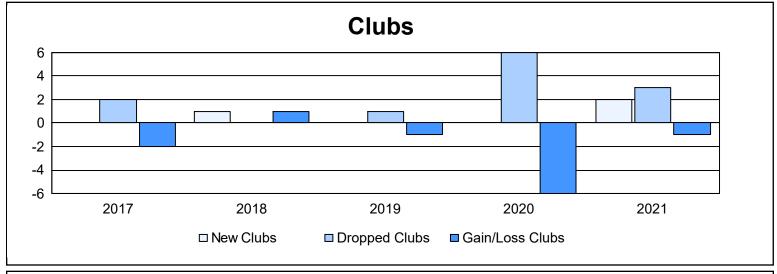

District 107 D As of June 2021 Cumulative

| Year      | New<br>Clubs | Dropped<br>Clubs | Gain/<br>Loss<br>Clubs | New<br>Members | Charter<br>Members | Reinstate<br>Members | Transfer<br>Members | Total<br>Member<br>Added | Total<br>Members<br>Dropped | Gain/<br>Loss<br>Members |
|-----------|--------------|------------------|------------------------|----------------|--------------------|----------------------|---------------------|--------------------------|-----------------------------|--------------------------|
| 2016-2017 | 0            | 2                | -2                     | 111            | 0                  | 0                    | 7                   | 118                      | 133                         | -15                      |
| 2017-2018 | 1            | 0                | 1                      | 65             | 23                 | 1                    | 17                  | 106                      | 208                         | -102                     |
| 2018-2019 | 0            | 1                | -1                     | 72             | 0                  | 4                    | 6                   | 82                       | 184                         | -102                     |
| 2019-2020 | 0            | 6                | -6                     | 47             | 1                  | 1                    | 14                  | 63                       | 169                         | -106                     |
| 2020-2021 | 2            | 3                | -1                     | 40             | 43                 | 2                    | 2                   | 87                       | 184                         | -97                      |
| Average   | 1            | 2                | -2                     | 67             | 13                 | 2                    | 9                   | 91                       | 176                         | -84                      |